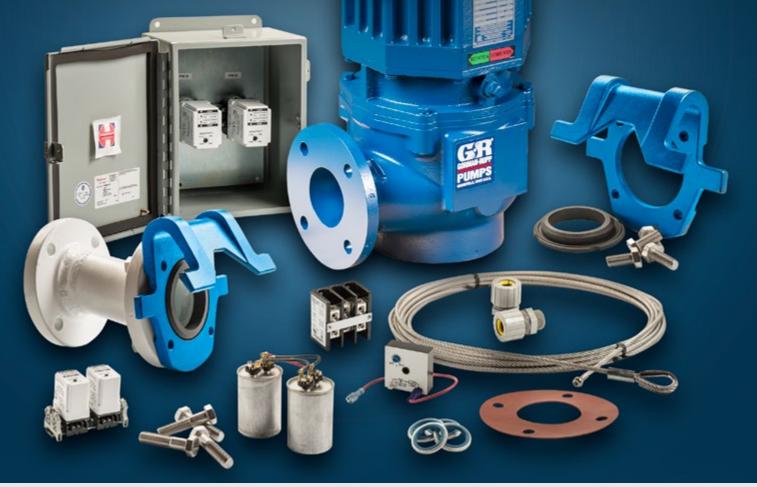

## SF Series® Submersible Pump Lift Station Upgrade Kits

Gorman-Rupp SF Series® submersible pumps are designed and built using the latest technologies, resulting in a product that provides optimal performance. Eventually, all mechanical equipment requires maintenance or replacement, whether preventative or repair. To make the replacement of a Gorman-Rupp J Series

installed pump easier for the customer,
we have developed standard SF Series to

J Series pump, mechanical and electrical accessory replacement kits. Each kit comes complete with all the needed components to successfully replace the pump and required accessories, including the pump, guide

shoe, moisture/thermal device, mounting hardware and installation drawing. To learn more about our Submersible Pump Lift Station Upgrade Kits and other Gorman-Rupp products, please contact any member of our sales team.