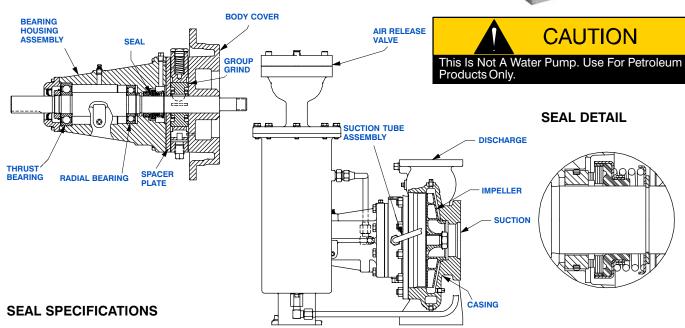

#### **PUMP SPECIFICATIONS**

Size: 3" x 2" (76 mm x 51 mm) Flanged. Casing: Ductile Iron 65-45-12.

Maximum Operating Pressure 144 psi (993 kPa).\*

Enclosed Type, Four Vane Impeller: Aluminum 356-T6.

Handles 1/4" (6,4 mm) Diameter Spherical Solids.

Impeller Shaft: Steel 1045. Rotor: Copper Alloy C93200.

Bearing Housing: Ductile Iron 65-45-12.

**Bearing Lubrication:** Grease. Body Cover: Ductile Iron 65-45-12.

Center/Spacer Plate: Ductile Iron 65-45-12.

Radial Bearing: Permanently Sealed Single Row Ball Type. Thrust Bearing: Permanently Sealed Single Row Ball Type.

Gaskets: Buna-N, PTFE and Cork.

**Priming:** Rotary Vane Type Priming Pump. Air Release Valve: Ductile Iron/Stainless Steel.

Optional Equipment: Cast Steel 70-36 Threaded Suction and Discharge Companion Flange Kit, Copper Alloy C93700 Impeller, Group Grind with Cast Iron Rotor; Stainless Steel 416 Impeller Shaft; Buna-N Seal, PTFE Seal with Fluorocarbon O-Ring, PTFE Seal with Buna-N O-Ring, Oil Filled Bearing Housing Assembly.

\*Consult Factory for Applications Exceeding Maximum Pressure and/or Temperature Indicated.

Seal: Mechanical; Self-Lubricated. Fluorocarbon Elastomers (DuPont Viton® or Equivalent). Carbon Rotating Face; Ni-Resist Stationary Face; Maximum Temperature of Liquid Pumped is 160°F (71°C).