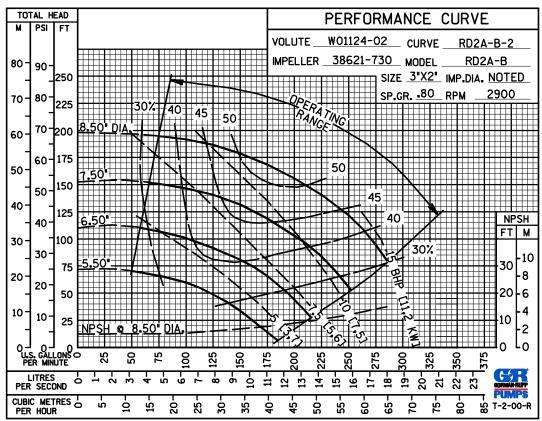

um Pressure and/or Temperature Indicated.





Seal: Mechanical; Self-Lubricated. Fluorocarbon Elastomers (DuPont Viton® or Equivalent). Carbon Rotating Face; Ni-Resist Stationary Face; Maximum Temperature of Liquid Pumped is 160°F (71°C).



#### GORMAN-RUPP PUMPS

www.grpumps.com

Specifications Subject to Change Without Notice

Printed in U.S.A.

#### **Specification Data**

**SECTION 35, PAGE 210** 

OVERALL DIMENSIONS and APPROXIMATE WEIGHTS

PUMP NET WEIGHT: 215 LBS. (97,5 KG.)
SHIPPING WEIGHT: 225 LBS. (102,1 KG.)
EXPORT CRATE SIZE: 17.9 CU. FT. (0,51CU. M.)



PERFORMANCE BASED ON PETROLEUM TRIMMED IMPELLER





#### **GORMAN-RUPP PUMPS**

www.grpumps.com

Specifications Subject to Change Without Notice

Printed in U.S.A.

**Curve Data** 

Sec. 35

PAGE 210.1

. 35 OCTOBER 2023







### **GORMAN-RUPP PUMPS**

www.grpumps.com

Specifications Subject to Change Without Notice

Printed in U.S.A.