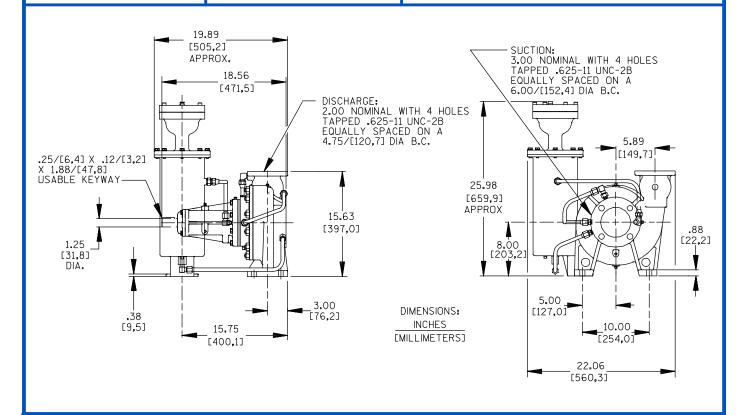

#### **Specification Data**

**SECTION 35, PAGE 210** 

OVERALL DIMENSIONS and APPROXIMATE WEIGHTS

PUMP NET WEIGHT: 215 LBS. (97,5 KG.)
SHIPPING WEIGHT: 225 LBS. (102,1 KG.)
EXPORT CRATE SIZE: 17.9 CU. FT. (0,51CU. M.)