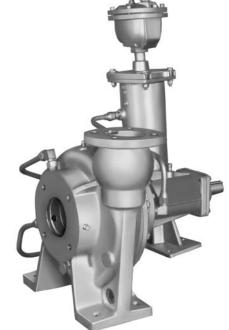

# **Self Priming Centrifugal Pump**

# Model RD2A31-BAR

Size 3" x 2"

#### **PUMP SPECIFICATIONS**

Size: 3" x 2" (76 mm x 51 mm) Flanged. Casing: Ductile Iron 65-45-12.

Maximum Operating Pressure 144 psi (993 kPa).\*

Enclosed Type, Four Vane Impeller: Aluminum 356-T6.

Handles 1/4" (6,4 mm) Diameter Spherical Solids.