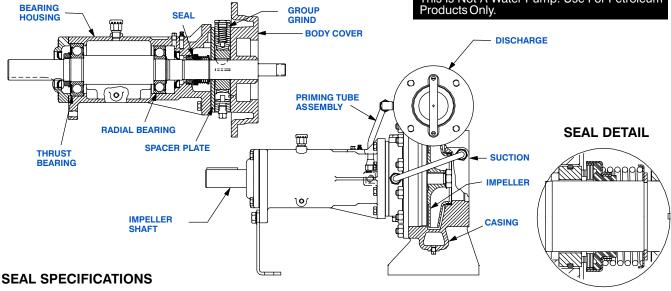

#### **PUMP SPECIFICATIONS**

Size: 4" x 3" (102 mm x 76 mm) Flanged.
Casing: (RD3A31-B) Ductile Iron 65-45-12.
(RD3A32-B) Cast Steel 70-36.

Maximum Operating Pressure 144 psi (992 kPa).\*

Enclosed Type, Five Vane Impeller: Aluminum Alloy SG70A-T6.

Handles 3/8" (9,5 mm) Diameter Spherical Solids.

Impeller Shaft: Steel 1045. Rotor: Copper Alloy C93400.

Bearing Housing: Ductile Iron 65-45-12.
Bearing Housing Lubrication: Grease.
Body Cover: (RD3A31-B) Ductile Iron 65-45-12.
(RD3A32-B) Cast Steel 70-36.

Center/Spacer Plate: (RD3A31-B) Ductile Iron 65-45-12.

(RD3A32-B) Cast Steel 70-36.

Radial Bearing: Permanently Sealed Single Row Ball Type. Thrust Bearing: Permanently Sealed Single Row Ball Type.

Gaskets: Buna-N and PTFE.

Priming: Rotary Vane Type with Built-in Spring-Loaded Priming Assist Valve.

Optional Equipment: Cast Steel 70-36 Threaded Suction and Discharge Companion Flange Kit, Copper Alloy C93400 Impeller, Group Grind with Cast Iron Rotor (RD3A31-B Only); Stainless Steel 416 Impeller Shaft, Buna-N Seal, PTFE Seal with Fluorocarbon O-Ring, PTFE Seal with Buna-N O-Ring, Oil Filled Bearing Housing Assembly.

\*Consult Factory for Applications Exceeding Maximum Pressure and/or Temperature Indicated.

Seal: Mechanical; Self-Lubricated. Fluorocarbon Elastomers (DuPont Viton® or Equivalent). Carbon Rotating Face; Ni-Resist Stationary Face; Maximum Temperature of Liquid Pumped is 160°F (71°C).\*