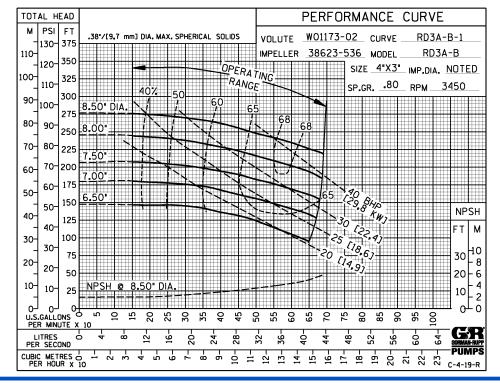

### Air Release Valve Required When Static Discharge Pressure Exceeds 8 psi (55 kPa).

**PERFORMANCE BASED ON PETROLEUM TRIMMED IMPELLER** 