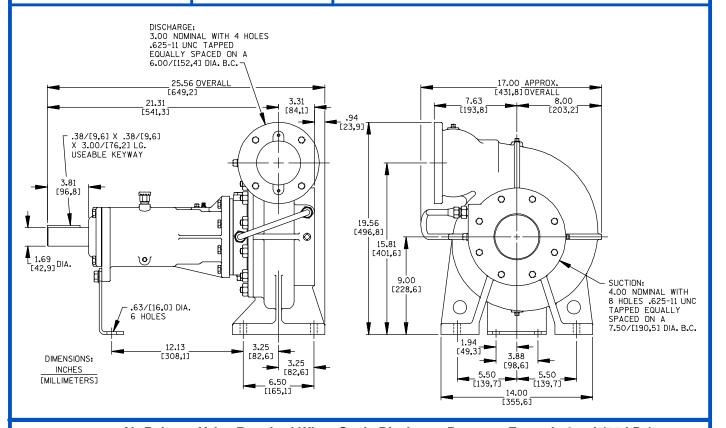

#### Specification Data

**SECTION 35, PAGE 400** 

OVERALL DIMENSIONS and APPROXIMATE WEIGHTS RD3A31-B

RD3A32-B

**PUMP NET WEIGHT: EXPORT CRATE SIZE:** 

238 LBS. (108 KG.) 243 LBS. (110,2 KG.) SHIPPING NET WEIGHT: 253 LBS. (114,8 KG.) 258 LBS. (117 KG.) 12.8 CU. FT. (0,36 CU. M.)