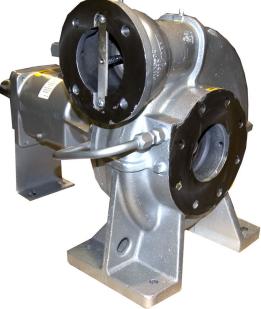

# **Self Priming Centrifugal Pump**Models RD3A31-B and RD3A32-B

Size 4" x 3"

#### **PUMP SPECIFICATIONS**

Size: 4" x 3" (102 mm x 76 mm) Flanged.
Casing: (RD3A31-B) Ductile Iron 65-45-12.
(RD3A32-B) Cast Steel 70-36.

Maximum Operating Pressure 144 psi (992 kPa).\*

Enclosed Type, Five Vane Impeller: Aluminum Alloy SG70A-T6.