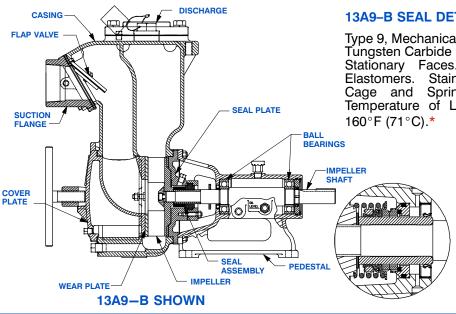

#### 13A9-B SEAL DETAIL

Type 9, Mechanical, Self-Lubricated. Tungsten Carbide Rotating and Stationary Faces. PTFE Elastomers. Stainless Steel 316 Cage and Spring. Maximum Temperature of Liquid Pumped,

# 13A22-B SEAL DETAIL

Mechanical, Oil-Lubricated, Double Floating, Self-Aligning. Tungsten Carbide Rotating and Titanium Stationary Faces. Stainless Steel 316 Stationary Seat. Fluorocarbon Viton<sup>®</sup> Elastomers (DuPont Equivalent). Stainless Steel 18-8 Maximum Cage and Spring. Temperature of Liquid Pumped, 160°F (71°C).\*