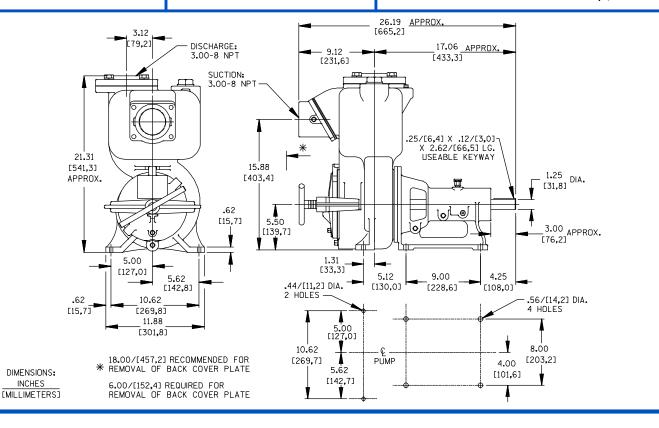

## APPROXIMATE DIMENSIONS and WEIGHTS

NET WEIGHT: 1:
SHIPPING WEIGHT: 2
EXPORT CRATE SIZE: 8.0 CU.

197 LBS. (89 KG.) 204 LBS. (93 KG.) 8.0 CU. FT. (0,23 CU. M.)