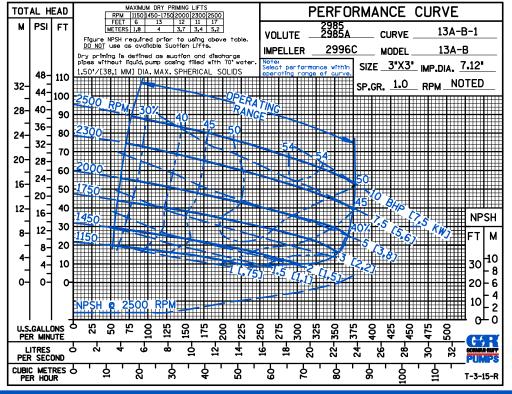

rbide Rotating and Stationary Faces. PTFE Elastomers. Stainless Steel 316 Cage and Spring. Maximum Temperature of Liquid Pumped,

# 13A22-B SEAL DETAIL

Mechanical, Oil-Lubricated, Double Floating, Self-Aligning. Tungsten Carbide Rotating and Titanium Stationary Faces. Stainless Steel 316 Stationary Seat. Fluorocarbon Viton<sup>®</sup> Elastomers (DuPont Equivalent). Stainless Steel 18-8 Maximum Cage and Spring. Temperature of Liquid Pumped, 160°F (71°C).\*



#### **GORMAN-RUPP PUMPS**

www.grpumps.com

Specifications Subject to Change Without Notice

Printed in U.S.A.

#### **Specification Data**

**SECTION 55, PAGE 404** 

## APPROXIMATE DIMENSIONS and WEIGHTS

NET WEIGHT: 1:
SHIPPING WEIGHT: 2
EXPORT CRATE SIZE: 8.0 CU.

197 LBS. (89 KG.) 204 LBS. (93 KG.) 8.0 CU. FT. (0,23 CU. M.)







#### **GORMAN-RUPP PUMPS**

www.grpumps.com

Specifications Subject to Change Without Notice

Printed in U.S.A